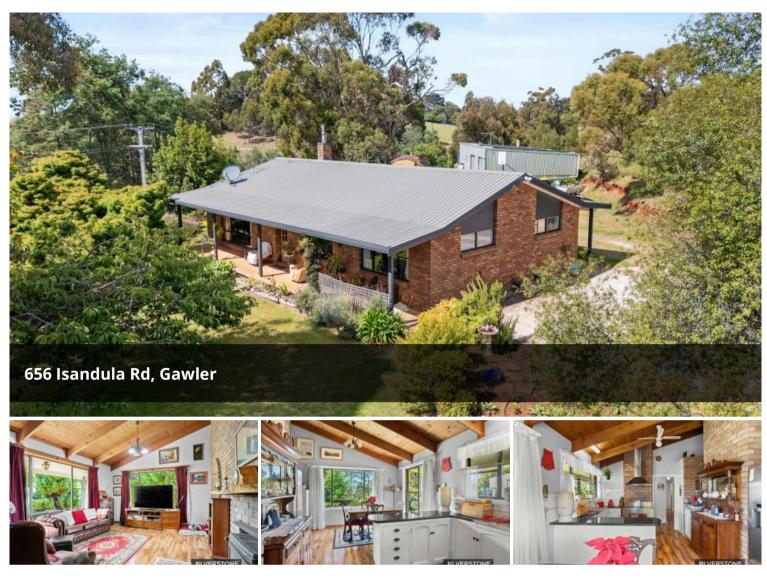

## THE PEACE. THE PRIVACY. THE SHED! - JUST A QUICK DRIVE TO TOWN

Looking for that perfect blend of space, privacy and striking distance to town amenities?

How about a charming brick home nestled on a useable 2786sqm block (almost 3/4 of an acre), only 10-15 minutes drive from the heart of Ulverstone?

Well, here it is!

This well maintained three-bedroom brick home is positioned to take advantage of the movement of the sun.

The bright, modern kitchen is the heart of this home with adjoining dining room.

A character filled loungeroom, with woodfire heater, is the perfect place to relax.

Well-appointed bathroom and separate WC.

Internal laundry.

Covered verandahs front and back.

🛏 3 🔊 1 🛱 6 🗔 2,786 m2

| Price         | FROM \$570,000 |
|---------------|----------------|
| Property Type | Residential    |
| Property ID   | 100            |
| Land Area     | 2,786 m2       |
| Floor Area    | 120 m2         |

## Outdoor BBQ/Entertaining area

Chook run and fruit trees.

AND...a HUGE 17.7m x 6.8m shed which provides the ultimate person-cave/tool haven.

Solar panels which slice \$\$ of your power bills.

Oh, and let's not forget the stunning rural scenery with views to the coast!