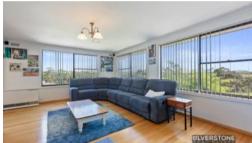

The northerly aspect allows for daylong sunlight and brings a beachy feel with the timber floors.

This will suit a larger family or even a work from home option for the buyer who is quick off the mark.

## **UPSTAIRS**

- Three generous bedrooms with built ins
- Modern bathroom with separate toilet
- Big modern kitchen
- Adjacent dining space
- Light filled living room timber floors throughout
- Easily accessible 8.8m x 4m covered outdoor entertaining area
- Fenced easy care yard with vehicle access.