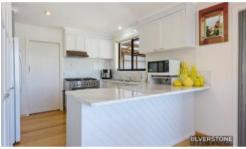

## **UPSTAIRS**

- Three generous bedrooms with built ins
- Modern bathroom with separate toilet
- Big modern kitchen
- Adjacent dining space
- Light filled living room timber floors throughout
- Easily accessible 8.8m x 4m covered outdoor entertaining area
- Fenced easy care yard with vehicle access.