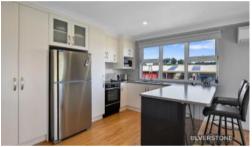

Set on a manageable and beautifully laid out 1331 sqm block (approx 1/3 of an acre), this character filled home has some pretty serious 'WOW' factor going on.

- Three generous bedrooms all with built ins
- Lovely eat-in kitchen with modern appliances
- Huge living/dining area which is bathed in sunlight
- Handy office nook
- Large, modern two-way bathroom
- Internal laundry with 2nd toilet
- Mud room
- Amazing indoor/outdoor entertaining deck
- Impressive 8.2m x 6.8m mancave/shed
- Double carport