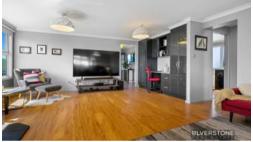

Set on a manageable and beautifully laid out 1331 sqm block (approx 1/3 of an acre), this character filled home has some pretty serious 'WOW' factor going on.

- Three generous bedrooms all with built ins
- Lovely eat-in kitchen with modern appliances
- Huge living/dining area which is bathed in sunlight
- Handy office nook
- Large, modern two-way bathroom
- Internal laundry with 2nd toilet
- Mud room
- Amazing indoor/outdoor entertaining deck
- Impressive 8.2m x 6.8m mancave/shed
- Double carport