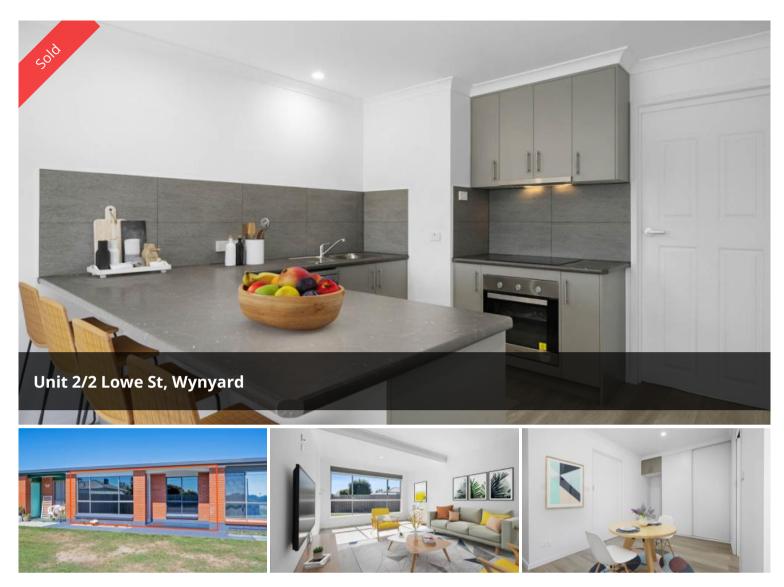

# **RENT OUT OR LIVE IN - GREAT RETURNS**

Beautifully presented from top to bottom...this bright, modern 2 bedroom unit is ready to move into to, or rent out for the savvy investor (Potential 5%+ gross yield).

From the light filled lounge area, to the open plan cook's kitchen with separate dining and seating space at the bench, you'll be impressed from the minute you enter.

You'll love the smartly designed bathroom/laundry, with stylish wet area shower.

Both bedrooms have built-ins and there is loads of storage throughout, including ample space for a fridge, linen and broom cupboard.

There is a small fenced courtyard/space at the rear as well as your own carport at the back of the block.