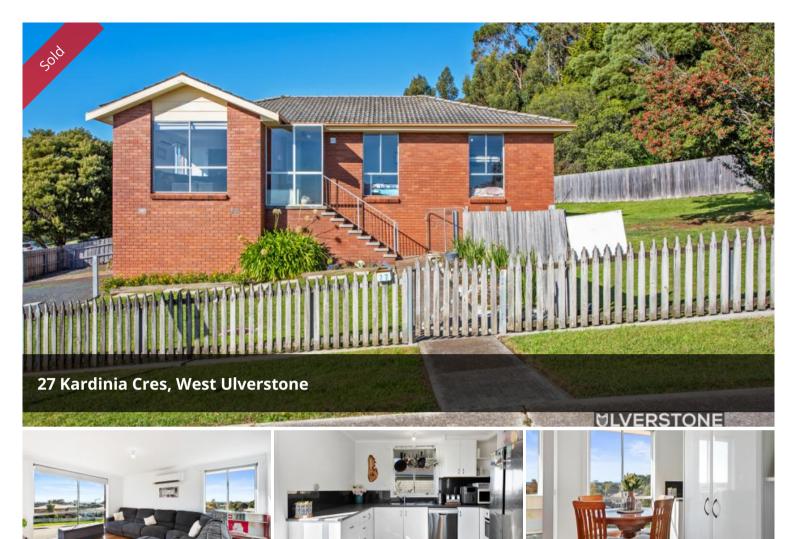

## FIRST HOME BUYER, INVESTOR ALERT!

Set on a generous 770sqm, fenced block, this well maintained brick home is the perfect choice for those buying on a strict budget.

Whether you are looking for your first home or wanting to invest in one the Northwest's most sought after locations - this is the one.

This comfortable three bedroom home boasts view over Bass Strait toward the Three Sisters from the lounge room, and the modern kitchen with dining space is as impressive as it is practical.

The up to date bathroom is a huge bonus as well!

There's a garage underneath and loads of secure storage space, along with room for plenty of off street parking.

The beach is a 400m stroll down the road, school around the corner and shops about a 3 min drive in Queen Street.

Price SOLD

Property Type Residential

Property ID 54

Land Area 770 m2 Floor Area 95 m2