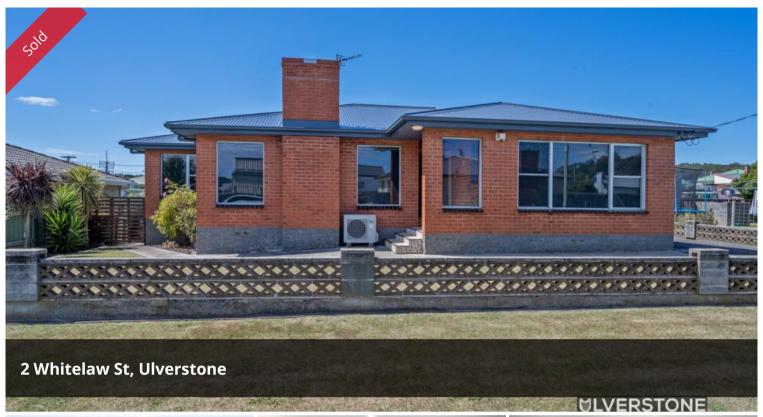

## THE SWEET SPOT! - SPACE, LOCATION & VALUE

There is so much to like about this sturdy, spacious and immaculate brick home.

It's walk in ready with nothing to do.

Sitting on a level, fenced 788sqm block it is only a 15-20 min walk to the sought after Leighlands/East Ulverstone schools precinct and similar distance into the heart of the Ulverstone shopping centre.

This beautifully presented home gives you:

- Charming covered front porch entry and hallway with impressive timber floors.
- Three generous bedrooms with built-in robes.
- Two ultra-modern bathrooms, including an ensuite off the main bedroom.
- Functional, character filled kitchen with large dining space.
- Sizeable loungeroom
- Easy ramp access out into the yard
- Nicely laid out, lawned yard perfect for kids and pets accessible for most vehicles or a van.
- Double auto garage with workshop.