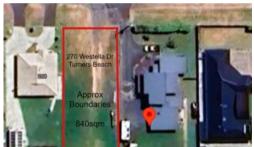

## LEVEL BLOCK IN POPULAR TURNERS BEACH

Ready to build on individual block in increasingly popular Turners Beach.

All utilities available to connect into.

Level and generous size of 840sqm.

10-minute drive into the heart of Ulverstone or Devonport, and 10–15-minute walk to the beach.

□ 840 m2

Price SOLD

Property Type Residential

Property ID 79

**Land Area** 840 m2