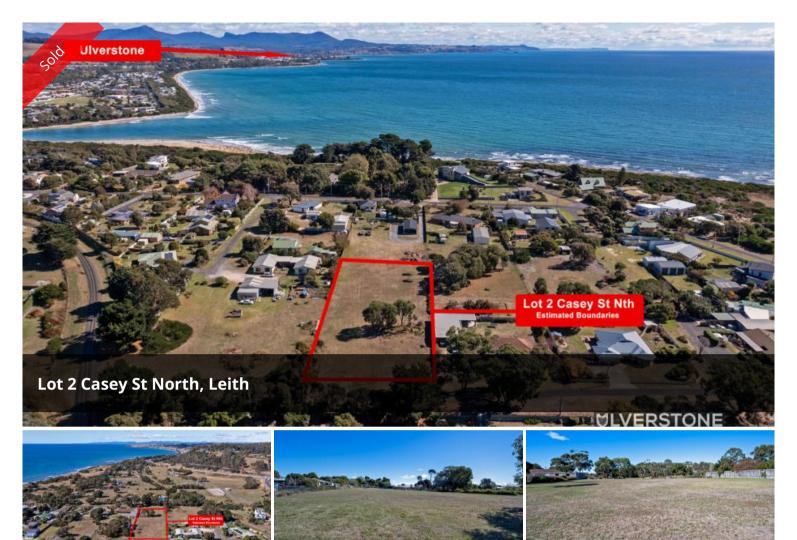

## PRIME ONE ACRE BLOCK

By now you would be aware of amazing lifestyle that Tasmania's Northwest offers, especially the gorgeous Central Coast Region.

With Ulverstone just 10 minutes to the West and Devonport a similar distance to the East, the location of this 1 Acre block could not be any more ideal.

Access to the mouth of the Forth River is just a five-minute stroll away, whilst the potential is there to build the home of your dreams to take in the magnificent views toward Bass Strait and the surrounding coastline.

Leith is a quiet, quality Central Coast precinct - the perfect place to enjoy your own piece of tranquility.

The block itself has town water and electricity available to connect, whilst a waste system would need to be included in any building plans.