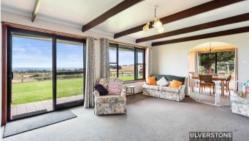

- Three generous bedrooms, all with walk in robes
- Main bathroom with bath and shower (separate WC) and a totally modern ensuite off the main bedroom
- Sizable loungeroom, taking in the views
- Dining room
- Open plan kitchen with pantry
- A huge 17 x 4m shed/garage attached to the home with internal access imagine the toys and equipment you could store in there!
- Land is fenced and safe for kids and pets/animals.
- Quiet no through road, with no neighbours on top of you.