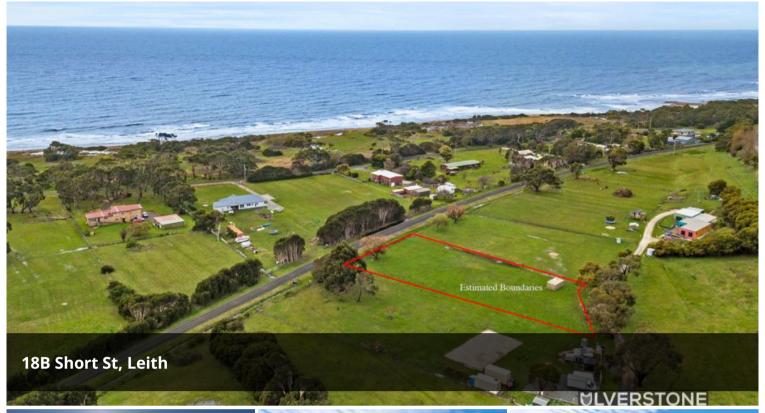

## READY TO BUILD ON - BEACHSIDE BLOCK IN PREMIERE NW LOCATION

The quiet locale of Leith is growing in popularity, however property here is tightly held whilst demand is increasing.

Here is an opportunity to secure a flat, ready to build on block to make the most of the sought after Northwest Coast lifestyle.

Just under an acre (3794sqm), it has electricity and water ready to be brought onto the block and it will require an onsite sewerage system.

And it's located in such a central position: 10 minutes to the heart of Ulverstone, 13 minutes into Devonport. Best of all you are only a 5-minute walk to the mouth of the Forth River and beach.

For more information or to arrange a closer look at this fantastic piece of land, contact Craig or Karen straight away.

3,794 m2

**Price** From \$339,000

Property Type Residential

Property ID 88

Land Area 3.794 m<sup>2</sup>