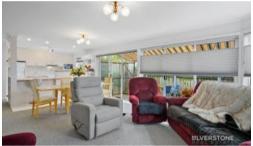

With space to keep your van, boat or trailer, it offers:

- A master bedroom with ensuite and built in robe
- Two other bedrooms with built ins.
- Formal entry with storage cupboard
- Big formal lounge room
- Fantastic open plan living, dining and kitchen area
- Deck to the side of living area with automatic awning.
- Main bathroom
- Large Laundry
- Massive 11m x 9m garage
- Outdoor entertaining area
- Fully fenced yard
- Separate 5m x 4m shed/workshop