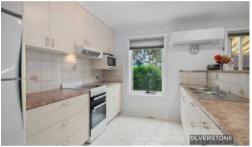

With space to keep your van, boat or trailer, it offers:

- A master bedroom with ensuite and built in robe
- Two other bedrooms with built ins.
- Formal entry with storage cupboard
- Big formal lounge room
- Fantastic open plan living, dining and kitchen area
- Deck to the side of living area with automatic awning.
- Main bathroom
- Large Laundry
- Massive 11m x 9m garage
- Outdoor entertaining area
- Fully fenced yard
- Separate 5m x 4m shed/workshop